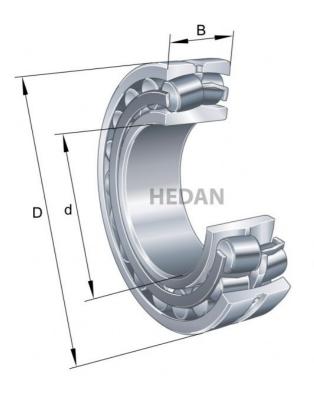

## **Variants**

|     | Index                     | Attributes | Availability | Price                                                |
|-----|---------------------------|------------|--------------|------------------------------------------------------|
|     | 23120-E1-XL-<br>TVPB      |            | Low          | Product prices will become visible after signing in. |
|     | 23120-E1-XL-<br>K-TVPB-C3 |            | Out of stock | Product prices will become visible after signing in. |
| D d | 23120-E1A-<br>XL-K-M      |            | Out of stock | Product prices will become visible after signing in. |
| D d | 23120-E1A-<br>XL-M        |            | Out of stock | Product prices will become visible after signing in. |
|     | 23120-E1-XL-<br>TVPB-C3   |            | Low          | Product prices will become visible after signing in. |
| D d | 23120-E1A-<br>XL-K-M-C3   |            | Out of stock | Product prices will become visible after signing in. |
| D d | 23120-E1A-<br>XL-M-C3     |            | Out of stock | Product prices will become visible after signing in. |
| D 4 | 23120-E1-XL-<br>K-TVPB    |            | Out of stock | Product prices will become visible after signing in. |