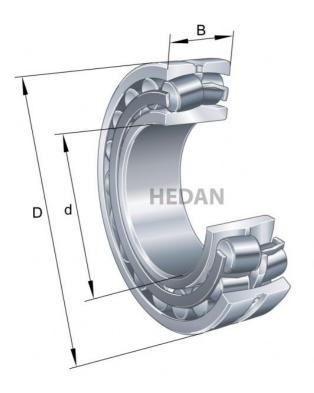

## **Variants**

|     | Index                     | Attributes | Availability | Price                                                |
|-----|---------------------------|------------|--------------|------------------------------------------------------|
|     | 23120-E1-XL-<br>TVPB-C3   |            | Low          | Product prices will become visible after signing in. |
|     | 23120-E1-XL-<br>K-TVPB-C3 |            | Out of stock | Product prices will become visible after signing in. |
| D d | 23120-E1A-<br>XL-K-M      |            | Out of stock | Product prices will become visible after signing in. |
| D d | 23120-E1A-<br>XL-M        |            | Out of stock | Product prices will become visible after signing in. |
|     | 23120-E1-XL-<br>TVPB      |            | Low          | Product prices will become visible after signing in. |
| D d | 23120-E1A-<br>XL-K-M-C3   |            | Out of stock | Product prices will become visible after signing in. |
| D d | 23120-E1A-<br>XL-M-C3     |            | Out of stock | Product prices will become visible after signing in. |
| D 4 | 23120-E1-XL-<br>K-TVPB    |            | Out of stock | Product prices will become visible after signing in. |