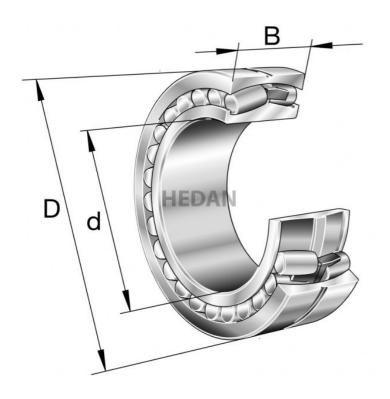

23122

## Variants

|       | Index                     | Attributes | Availability | Price                                                |
|-------|---------------------------|------------|--------------|------------------------------------------------------|
| D a 1 | 23122-E1A-<br>XL-M-C3     |            | Out of stock | Product prices will become visible after signing in. |
|       | 23122-E1-XL-<br>TVPB-C3   |            | Out of stock | Product prices will become visible after signing in. |
|       | 23122-E1-XL-<br>K-TVPB    |            | Out of stock | Product prices will become visible after signing in. |
|       | 23122-E1-XL-<br>K-TVPB-C3 |            | Out of stock | Product prices will become visible after signing in. |
| Date  | 23122-E1A-<br>XL-K-M      |            | Low          | Product prices will become visible after signing in. |
| D d 1 | 23122-E1A-<br>XL-K-M-C3   |            | Low          | Product prices will become visible after signing in. |
|       | 23122-E1-XL-<br>TVPB      |            | Low          | Product prices will become visible after signing in. |
| D d   | 23122-E1A-<br>XL-M        |            | Low          | Product prices will become visible after signing in. |