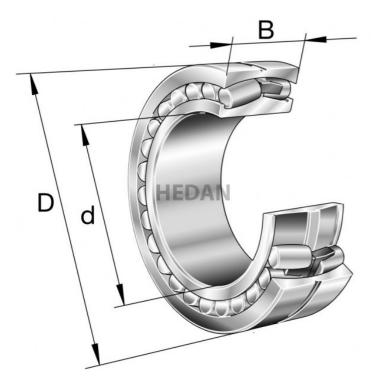

23122

## **Variants**

|     | Index                     | Attributes | Availability | Price                                                |
|-----|---------------------------|------------|--------------|------------------------------------------------------|
| D d | 23122-E1A-<br>XL-K-M      |            | Low          | Product prices will become visible after signing in. |
| D 9 | 23122-E1-XL-<br>TVPB-C3   |            | Out of stock | Product prices will become visible after signing in. |
| D   | 23122-E1-XL-<br>K-TVPB    |            | Out of stock | Product prices will become visible after signing in. |
| D   | 23122-E1-XL-<br>K-TVPB-C3 |            | Out of stock | Product prices will become visible after signing in. |
| D d | 23122-E1A-<br>XL-K-M-C3   |            | Low          | Product prices will become visible after signing in. |
| D   | 23122-E1-XL-<br>TVPB      |            | Low          | Product prices will become visible after signing in. |
| D d | 23122-E1A-<br>XL-M-C3     |            | Out of stock | Product prices will become visible after signing in. |
| D d | 23122-E1A-<br>XL-M        |            | Low          | Product prices will become visible after signing in. |