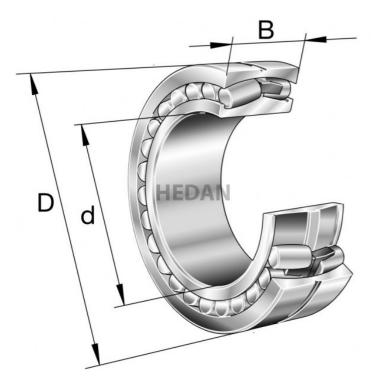

23122

## **Variants**

|     | Index                     | Attributes | Availability | Price                                                |
|-----|---------------------------|------------|--------------|------------------------------------------------------|
| D d | 23122-E1A-<br>XL-K-M-C3   |            | Low          | Product prices will become visible after signing in. |
| D   | 23122-E1-XL-<br>TVPB-C3   |            | Out of stock | Product prices will become visible after signing in. |
| 0 4 | 23122-E1-XL-<br>K-TVPB    |            | Out of stock | Product prices will become visible after signing in. |
| D   | 23122-E1-XL-<br>K-TVPB-C3 |            | Out of stock | Product prices will become visible after signing in. |
| D d | 23122-E1A-<br>XL-K-M      |            | Low          | Product prices will become visible after signing in. |
|     | 23122-E1-XL-<br>TVPB      |            | Low          | Product prices will become visible after signing in. |
| D d | 23122-E1A-<br>XL-M-C3     |            | Out of stock | Product prices will become visible after signing in. |
| D d | 23122-E1A-<br>XL-M        |            | Low          | Product prices will become visible after signing in. |