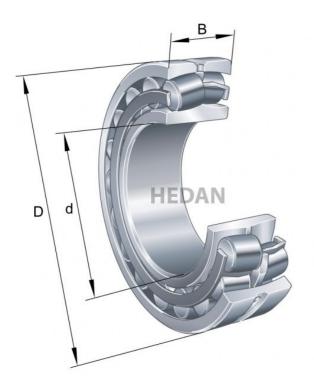

## **Variants**

|     | Index                     | Attributes | Availability | Price                                                |
|-----|---------------------------|------------|--------------|------------------------------------------------------|
| D   | 23122-E1-XL-<br>K-TVPB    |            | Out of stock | Product prices will become visible after signing in. |
| D   | 23122-E1-XL-<br>TVPB-C3   |            | Out of stock | Product prices will become visible after signing in. |
|     | 23122-E1-XL-<br>K-TVPB-C3 |            | Out of stock | Product prices will become visible after signing in. |
| D d | 23122-E1A-<br>XL-K-M      |            | Low          | Product prices will become visible after signing in. |
| D d | 23122-E1A-<br>XL-K-M-C3   |            | Low          | Product prices will become visible after signing in. |
|     | 23122-E1-XL-<br>TVPB      |            | Low          | Product prices will become visible after signing in. |
| D d | 23122-E1A-<br>XL-M-C3     |            | Out of stock | Product prices will become visible after signing in. |
| D d | 23122-E1A-<br>XL-M        |            | Low          | Product prices will become visible after signing in. |