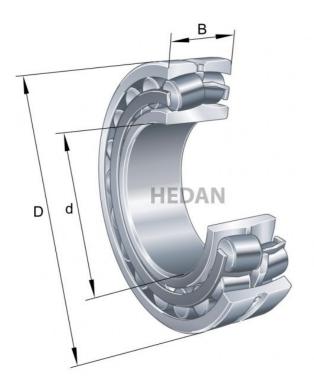

## **Variants**

|     | Index                     | Attributes | Availability | Price                                                |
|-----|---------------------------|------------|--------------|------------------------------------------------------|
|     | 23122-E1-XL-<br>K-TVPB-C3 |            | Out of stock | Product prices will become visible after signing in. |
| D a | 23122-E1-XL-<br>TVPB-C3   |            | Out of stock | Product prices will become visible after signing in. |
| D   | 23122-E1-XL-<br>K-TVPB    |            | Out of stock | Product prices will become visible after signing in. |
| D d | 23122-E1A-<br>XL-K-M      |            | Low          | Product prices will become visible after signing in. |
| D d | 23122-E1A-<br>XL-K-M-C3   |            | Low          | Product prices will become visible after signing in. |
|     | 23122-E1-XL-<br>TVPB      |            | Low          | Product prices will become visible after signing in. |
| D d | 23122-E1A-<br>XL-M-C3     |            | Out of stock | Product prices will become visible after signing in. |
| D d | 23122-E1A-<br>XL-M        |            | Low          | Product prices will become visible after signing in. |