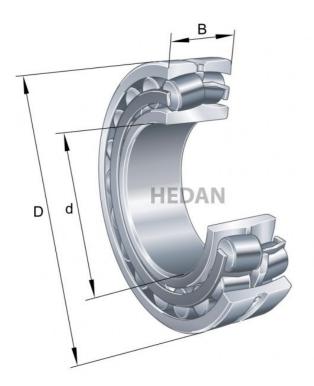

## **Variants**

|     | Index                     | Attributes | Availability | Price                                                |
|-----|---------------------------|------------|--------------|------------------------------------------------------|
| D   | 23122-E1-XL-<br>TVPB      |            | Low          | Product prices will become visible after signing in. |
| D   | 23122-E1-XL-<br>TVPB-C3   |            | Out of stock | Product prices will become visible after signing in. |
|     | 23122-E1-XL-<br>K-TVPB    |            | Out of stock | Product prices will become visible after signing in. |
|     | 23122-E1-XL-<br>K-TVPB-C3 |            | Out of stock | Product prices will become visible after signing in. |
| D d | 23122-E1A-<br>XL-K-M      |            | Low          | Product prices will become visible after signing in. |
| D d | 23122-E1A-<br>XL-K-M-C3   |            | Low          | Product prices will become visible after signing in. |
| D d | 23122-E1A-<br>XL-M-C3     |            | Out of stock | Product prices will become visible after signing in. |
| D d | 23122-E1A-<br>XL-M        |            | Low          | Product prices will become visible after signing in. |