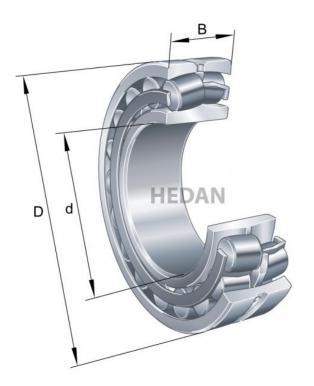

## **Variants**

|     | Index                     | Attributes | Availability | Price                                                |
|-----|---------------------------|------------|--------------|------------------------------------------------------|
|     | 23122-E1-XL-<br>TVPB-C3   |            | Out of stock | Product prices will become visible after signing in. |
|     | 23122-E1-XL-<br>K-TVPB    |            | Out of stock | Product prices will become visible after signing in. |
|     | 23122-E1-XL-<br>K-TVPB-C3 |            | Out of stock | Product prices will become visible after signing in. |
| D d | 23122-E1A-<br>XL-K-M      |            | Low          | Product prices will become visible after signing in. |
| D d | 23122-E1A-<br>XL-K-M-C3   |            | Low          | Product prices will become visible after signing in. |
|     | 23122-E1-XL-<br>TVPB      |            | Low          | Product prices will become visible after signing in. |
| D d | 23122-E1A-<br>XL-M-C3     |            | Out of stock | Product prices will become visible after signing in. |
| D d | 23122-E1A-<br>XL-M        |            | Low          | Product prices will become visible after signing in. |