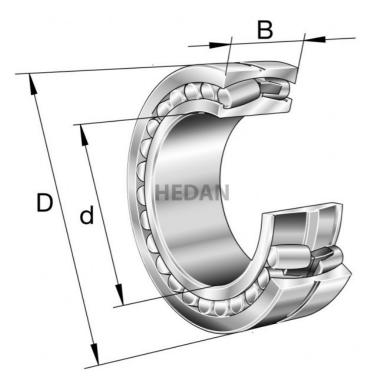

23124

## **Variants**

|     | Index                   | Attributes | Availability | Price                                                |
|-----|-------------------------|------------|--------------|------------------------------------------------------|
| D d | 23124-E1A-<br>XL-M      |            | Low          | Product prices will become visible after signing in. |
|     | 23124-E1-XL-<br>TVPB    |            | Out of stock | Product prices will become visible after signing in. |
| D d | 23124-E1A-<br>XL-M-C3   |            | Out of stock | Product prices will become visible after signing in. |
|     | 23124-E1-XL-<br>TVPB-C3 |            | Out of stock | Product prices will become visible after signing in. |
| D d | 23124-E1A-<br>XL-K-M    |            | Low          | Product prices will become visible after signing in. |
| D d | 23124-E1A-<br>XL-K-M-C3 |            | Out of stock | Product prices will become visible after signing in. |
|     | 23124-E1-XL-<br>K-TVPB  |            | Out of stock | Product prices will become visible after signing in. |