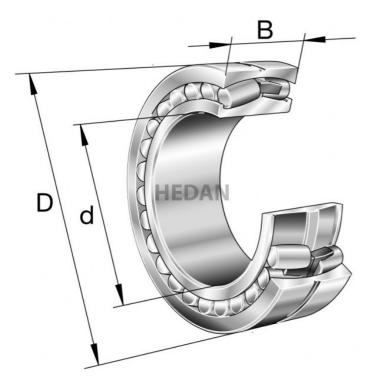

23124

## **Variants**

|     | Index                   | Attributes | Availability | Price                                                |
|-----|-------------------------|------------|--------------|------------------------------------------------------|
| D d | 23124-E1A-<br>XL-M-C3   |            | Out of stock | Product prices will become visible after signing in. |
|     | 23124-E1-XL-<br>TVPB    |            | Out of stock | Product prices will become visible after signing in. |
| D d | 23124-E1A-<br>XL-M      |            | Low          | Product prices will become visible after signing in. |
|     | 23124-E1-XL-<br>TVPB-C3 |            | Out of stock | Product prices will become visible after signing in. |
| D d | 23124-E1A-<br>XL-K-M    |            | Low          | Product prices will become visible after signing in. |
| D d | 23124-E1A-<br>XL-K-M-C3 |            | Out of stock | Product prices will become visible after signing in. |
|     | 23124-E1-XL-<br>K-TVPB  |            | Out of stock | Product prices will become visible after signing in. |