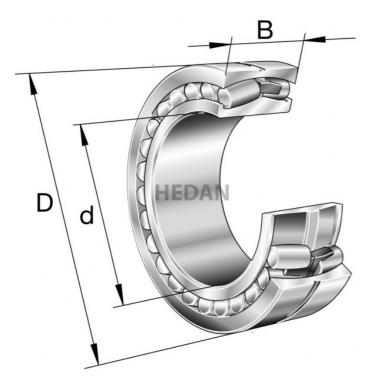

23124

## **Variants**

|     | Index                   | Attributes | Availability | Price                                                |
|-----|-------------------------|------------|--------------|------------------------------------------------------|
| D d | 23124-E1A-<br>XL-K-M    |            | Low          | Product prices will become visible after signing in. |
|     | 23124-E1-XL-<br>TVPB    |            | Out of stock | Product prices will become visible after signing in. |
| D d | 23124-E1A-<br>XL-M      |            | Low          | Product prices will become visible after signing in. |
| D d | 23124-E1A-<br>XL-M-C3   |            | Out of stock | Product prices will become visible after signing in. |
|     | 23124-E1-XL-<br>TVPB-C3 |            | Out of stock | Product prices will become visible after signing in. |
| D d | 23124-E1A-<br>XL-K-M-C3 |            | Out of stock | Product prices will become visible after signing in. |
|     | 23124-E1-XL-<br>K-TVPB  |            | Out of stock | Product prices will become visible after signing in. |