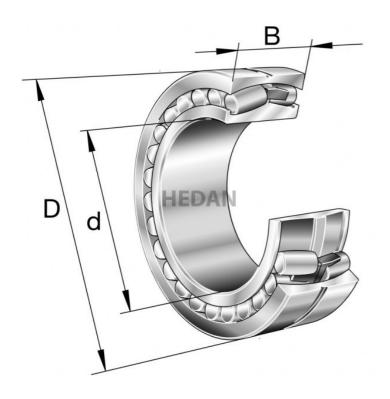

23124

## Variants

|                     | Index                   | Attributes | Availability | Price                                                |
|---------------------|-------------------------|------------|--------------|------------------------------------------------------|
| D of 1 Contractions | 23124-E1A-<br>XL-K-M-C3 |            | Out of stock | Product prices will become visible after signing in. |
|                     | 23124-E1-XL-<br>TVPB    |            | Out of stock | Product prices will become visible after signing in. |
| Date                | 23124-E1A-<br>XL-M      |            | Low          | Product prices will become visible after signing in. |
| Da                  | 23124-E1A-<br>XL-M-C3   |            | Out of stock | Product prices will become visible after signing in. |
|                     | 23124-E1-XL-<br>TVPB-C3 |            | Out of stock | Product prices will become visible after signing in. |
| D d                 | 23124-E1A-<br>XL-K-M    |            | Low          | Product prices will become visible after signing in. |
|                     | 23124-E1-XL-<br>K-TVPB  |            | Out of stock | Product prices will become visible after signing in. |