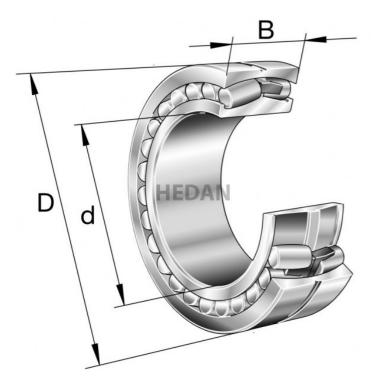

## **Variants**

|     | Index                     | Attributes | Availability | Price                                                |
|-----|---------------------------|------------|--------------|------------------------------------------------------|
| D d | 23126-E1A-<br>XL-M        |            | Low          | Product prices will become visible after signing in. |
| D d | 23126-E1A-<br>XL-M-C3     |            | Out of stock | Product prices will become visible after signing in. |
|     | 23126-E1-XL-<br>K-TVPB-C3 |            | Out of stock | Product prices will become visible after signing in. |
| D d | 23126-E1A-<br>XL-K-M-C3   |            | Out of stock | Product prices will become visible after signing in. |
|     | 23126-E1-XL-<br>TVPB      |            | Out of stock | Product prices will become visible after signing in. |
| D d | 23126-E1A-<br>XL-K-M      |            | Out of stock | Product prices will become visible after signing in. |
|     | 23126-E1-XL-<br>K-TVPB    |            | Out of stock | Product prices will become visible after signing in. |