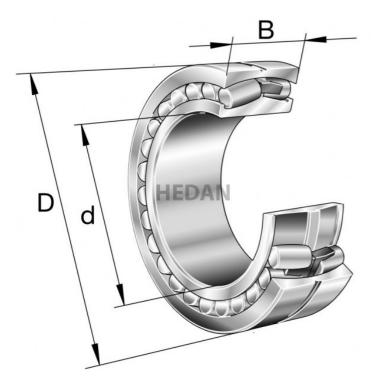

23126

## **Variants**

|     | Index                     | Attributes | Availability | Price                                                |
|-----|---------------------------|------------|--------------|------------------------------------------------------|
| D d | 23126-E1A-<br>XL-M-C3     |            | Out of stock | Product prices will become visible after signing in. |
|     | 23126-E1-XL-<br>K-TVPB-C3 |            | Out of stock | Product prices will become visible after signing in. |
| D d | 23126-E1A-<br>XL-K-M-C3   |            | Out of stock | Product prices will become visible after signing in. |
| D d | 23126-E1A-<br>XL-M        |            | Low          | Product prices will become visible after signing in. |
|     | 23126-E1-XL-<br>TVPB      |            | Out of stock | Product prices will become visible after signing in. |
| D d | 23126-E1A-<br>XL-K-M      |            | Out of stock | Product prices will become visible after signing in. |
|     | 23126-E1-XL-<br>K-TVPB    |            | Out of stock | Product prices will become visible after signing in. |