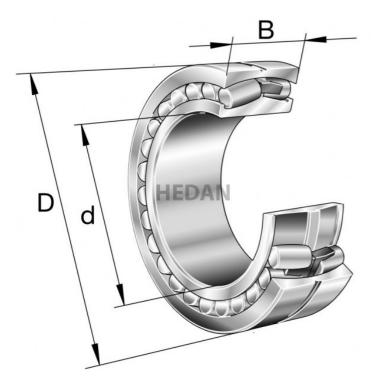

## **Variants**

|     | Index                     | Attributes | Availability | Price                                                |
|-----|---------------------------|------------|--------------|------------------------------------------------------|
| D d | 23126-E1A-<br>XL-K-M-C3   |            | Out of stock | Product prices will become visible after signing in. |
| D d | 23126-E1A-<br>XL-M-C3     |            | Out of stock | Product prices will become visible after signing in. |
|     | 23126-E1-XL-<br>K-TVPB-C3 |            | Out of stock | Product prices will become visible after signing in. |
| D d | 23126-E1A-<br>XL-M        |            | Low          | Product prices will become visible after signing in. |
|     | 23126-E1-XL-<br>TVPB      |            | Out of stock | Product prices will become visible after signing in. |
| D d | 23126-E1A-<br>XL-K-M      |            | Out of stock | Product prices will become visible after signing in. |
|     | 23126-E1-XL-<br>K-TVPB    |            | Out of stock | Product prices will become visible after signing in. |