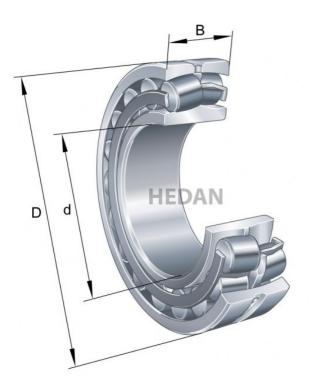

## **Variants**

|     | Index                     | Attributes | Availability | Price                                                |
|-----|---------------------------|------------|--------------|------------------------------------------------------|
|     | 23126-E1-XL-<br>K-TVPB-C3 |            | Out of stock | Product prices will become visible after signing in. |
| D d | 23126-E1A-<br>XL-M-C3     |            | Out of stock | Product prices will become visible after signing in. |
| D d | 23126-E1A-<br>XL-K-M-C3   |            | Out of stock | Product prices will become visible after signing in. |
| D d | 23126-E1A-<br>XL-M        |            | Low          | Product prices will become visible after signing in. |
|     | 23126-E1-XL-<br>TVPB      |            | Out of stock | Product prices will become visible after signing in. |
| D d | 23126-E1A-<br>XL-K-M      |            | Out of stock | Product prices will become visible after signing in. |
|     | 23126-E1-XL-<br>K-TVPB    |            | Out of stock | Product prices will become visible after signing in. |