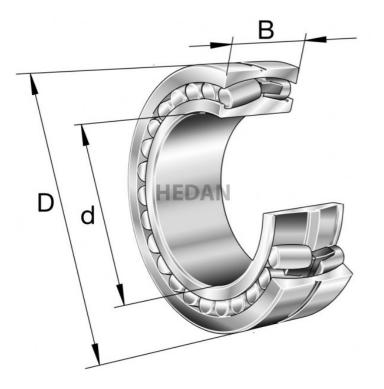

23126

## **Variants**

|     | Index                     | Attributes | Availability | Price                                                |
|-----|---------------------------|------------|--------------|------------------------------------------------------|
| D d | 23126-E1A-<br>XL-K-M      |            | Out of stock | Product prices will become visible after signing in. |
| D d | 23126-E1A-<br>XL-M-C3     |            | Out of stock | Product prices will become visible after signing in. |
|     | 23126-E1-XL-<br>K-TVPB-C3 |            | Out of stock | Product prices will become visible after signing in. |
| D d | 23126-E1A-<br>XL-K-M-C3   |            | Out of stock | Product prices will become visible after signing in. |
| D d | 23126-E1A-<br>XL-M        |            | Low          | Product prices will become visible after signing in. |
|     | 23126-E1-XL-<br>TVPB      |            | Out of stock | Product prices will become visible after signing in. |
|     | 23126-E1-XL-<br>K-TVPB    |            | Out of stock | Product prices will become visible after signing in. |