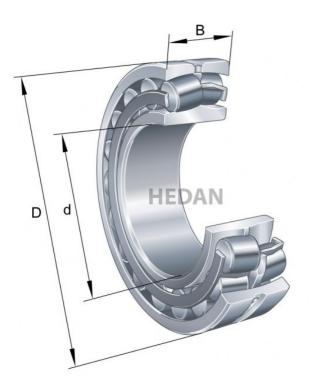

23126

## **Variants**

|     | Index                     | Attributes | Availability | Price                                                |
|-----|---------------------------|------------|--------------|------------------------------------------------------|
|     | 23126-E1-XL-<br>TVPB      |            | Out of stock | Product prices will become visible after signing in. |
| D d | 23126-E1A-<br>XL-M-C3     |            | Out of stock | Product prices will become visible after signing in. |
|     | 23126-E1-XL-<br>K-TVPB-C3 |            | Out of stock | Product prices will become visible after signing in. |
| D d | 23126-E1A-<br>XL-K-M-C3   |            | Out of stock | Product prices will become visible after signing in. |
| D d | 23126-E1A-<br>XL-M        |            | Low          | Product prices will become visible after signing in. |
| D d | 23126-E1A-<br>XL-K-M      |            | Out of stock | Product prices will become visible after signing in. |
|     | 23126-E1-XL-<br>K-TVPB    |            | Out of stock | Product prices will become visible after signing in. |