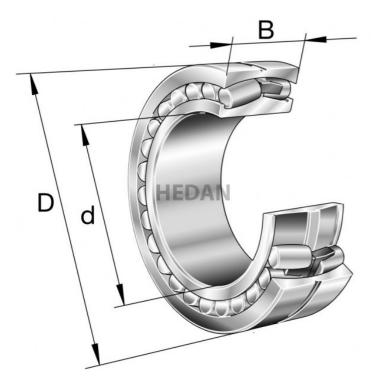

## **Variants**

|     | Index                   | Attributes | Availability | Price                                                |
|-----|-------------------------|------------|--------------|------------------------------------------------------|
| D d | 23128-E1A-<br>XL-M      |            | Low          | Product prices will become visible after signing in. |
| D d | 23128-E1A-<br>XL-K-M-C3 |            | Low          | Product prices will become visible after signing in. |
| D d | 23128-E1A-<br>XL-M-C3   |            | Out of stock | Product prices will become visible after signing in. |
|     | 23128-E1-XL-<br>TVPB    |            | Low          | Product prices will become visible after signing in. |
|     | 23128-E1-XL-<br>K-TVPB  |            | Low          | Product prices will become visible after signing in. |
| D d | 23128-E1A-<br>XL-K-M    |            | Out of stock | Product prices will become visible after signing in. |
|     | 23128-E1-XL-<br>TVPB-C3 |            | Out of stock | Product prices will become visible after signing in. |