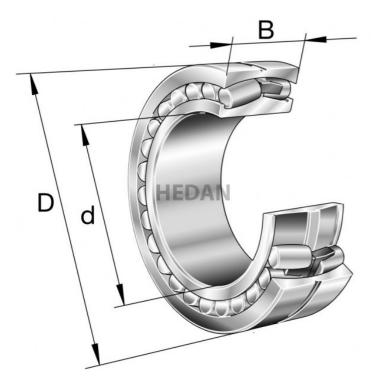

23128

## **Variants**

|     | Index                   | Attributes | Availability | Price                                                |
|-----|-------------------------|------------|--------------|------------------------------------------------------|
| D d | 23128-E1A-<br>XL-M-C3   |            | Out of stock | Product prices will become visible after signing in. |
| D d | 23128-E1A-<br>XL-K-M-C3 |            | Low          | Product prices will become visible after signing in. |
|     | 23128-E1-XL-<br>TVPB    |            | Low          | Product prices will become visible after signing in. |
| D d | 23128-E1A-<br>XL-M      |            | Low          | Product prices will become visible after signing in. |
|     | 23128-E1-XL-<br>K-TVPB  |            | Out of stock | Product prices will become visible after signing in. |
| D d | 23128-E1A-<br>XL-K-M    |            | Out of stock | Product prices will become visible after signing in. |
|     | 23128-E1-XL-<br>TVPB-C3 |            | Out of stock | Product prices will become visible after signing in. |