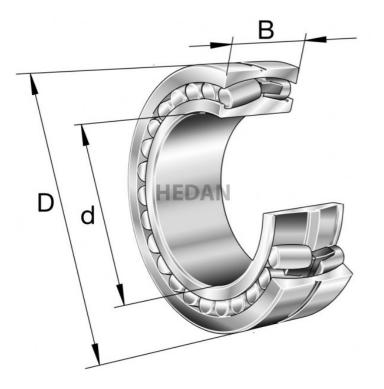

23128

## **Variants**

|     | Index                   | Attributes | Availability | Price                                                |
|-----|-------------------------|------------|--------------|------------------------------------------------------|
| D d | 23128-E1A-<br>XL-K-M    |            | Out of stock | Product prices will become visible after signing in. |
| D d | 23128-E1A-<br>XL-K-M-C3 |            | Low          | Product prices will become visible after signing in. |
| D d | 23128-E1A-<br>XL-M-C3   |            | Out of stock | Product prices will become visible after signing in. |
|     | 23128-E1-XL-<br>TVPB    |            | Low          | Product prices will become visible after signing in. |
| D d | 23128-E1A-<br>XL-M      |            | Low          | Product prices will become visible after signing in. |
|     | 23128-E1-XL-<br>K-TVPB  |            | Low          | Product prices will become visible after signing in. |
|     | 23128-E1-XL-<br>TVPB-C3 |            | Out of stock | Product prices will become visible after signing in. |