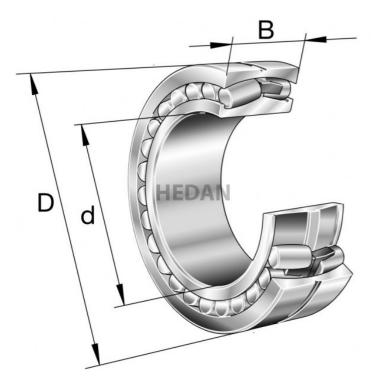

23128

## **Variants**

|     | Index                   | Attributes | Availability | Price                                                |
|-----|-------------------------|------------|--------------|------------------------------------------------------|
| D d | 23128-E1A-<br>XL-K-M-C3 |            | Low          | Product prices will become visible after signing in. |
| D d | 23128-E1A-<br>XL-M-C3   |            | Out of stock | Product prices will become visible after signing in. |
|     | 23128-E1-XL-<br>TVPB    |            | Low          | Product prices will become visible after signing in. |
| D d | 23128-E1A-<br>XL-M      |            | Low          | Product prices will become visible after signing in. |
|     | 23128-E1-XL-<br>K-TVPB  |            | Low          | Product prices will become visible after signing in. |
| D d | 23128-E1A-<br>XL-K-M    |            | Out of stock | Product prices will become visible after signing in. |
|     | 23128-E1-XL-<br>TVPB-C3 |            | Out of stock | Product prices will become visible after signing in. |