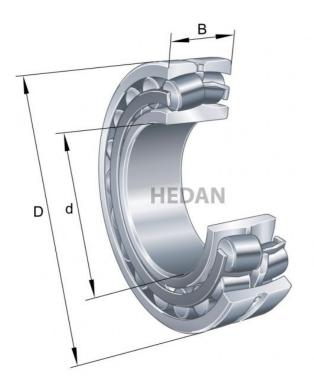

23128

## **Variants**

|     | Index                   | Attributes | Availability | Price                                                |
|-----|-------------------------|------------|--------------|------------------------------------------------------|
|     | 23128-E1-XL-<br>TVPB    |            | Low          | Product prices will become visible after signing in. |
| D d | 23128-E1A-<br>XL-K-M-C3 |            | Low          | Product prices will become visible after signing in. |
| D d | 23128-E1A-<br>XL-M-C3   |            | Out of stock | Product prices will become visible after signing in. |
| D d | 23128-E1A-<br>XL-M      |            | Low          | Product prices will become visible after signing in. |
|     | 23128-E1-XL-<br>K-TVPB  |            | Out of stock | Product prices will become visible after signing in. |
| D d | 23128-E1A-<br>XL-K-M    |            | Out of stock | Product prices will become visible after signing in. |
|     | 23128-E1-XL-<br>TVPB-C3 |            | Out of stock | Product prices will become visible after signing in. |