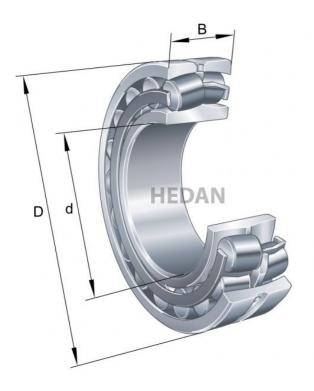

23128

## **Variants**

|      | Index                   | Attributes | Availability | Price                                                |
|------|-------------------------|------------|--------------|------------------------------------------------------|
|      | 23128-E1-XL-<br>TVPB-C3 |            | Out of stock | Product prices will become visible after signing in. |
| D d  | 23128-E1A-<br>XL-K-M-C3 |            | Low          | Product prices will become visible after signing in. |
| D d  | 23128-E1A-<br>XL-M-C3   |            | Out of stock | Product prices will become visible after signing in. |
|      | 23128-E1-XL-<br>TVPB    |            | Low          | Product prices will become visible after signing in. |
| D) d | 23128-E1A-<br>XL-M      |            | Low          | Product prices will become visible after signing in. |
|      | 23128-E1-XL-<br>K-TVPB  |            | Out of stock | Product prices will become visible after signing in. |
| D d  | 23128-E1A-<br>XL-K-M    |            | Out of stock | Product prices will become visible after signing in. |