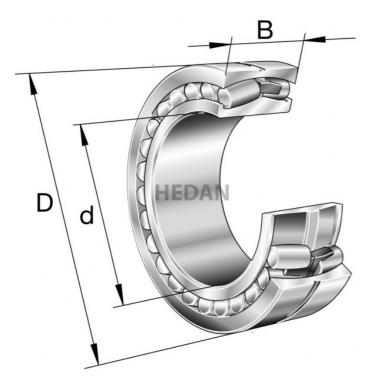

23130

## **Variants**

|     | Index                   | Attributes | Availability | Price                                                |
|-----|-------------------------|------------|--------------|------------------------------------------------------|
| D d | 23130-E1A-<br>XL-M-C3   |            | Out of stock | Product prices will become visible after signing in. |
| D d | 23130-E1A-<br>XL-M      |            | Out of stock | Product prices will become visible after signing in. |
| D d | 23130-E1A-<br>XL-K-M-C3 |            | Out of stock | Product prices will become visible after signing in. |
|     | 23130-E1-XL-<br>TVPB    |            | Out of stock | Product prices will become visible after signing in. |
|     | 23130-E1-XL-<br>K-TVPB  |            | Out of stock | Product prices will become visible after signing in. |
| D d | 23130-E1A-<br>XL-K-M    |            | Out of stock | Product prices will become visible after signing in. |