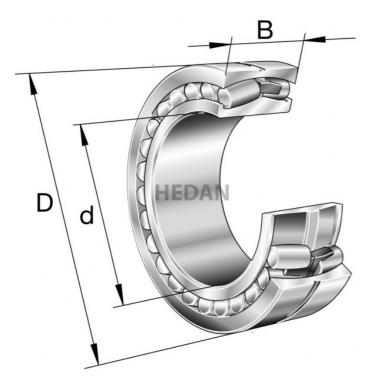

23130

## **Variants**

|            | Index                   | Attributes | Availability | Price                                                |
|------------|-------------------------|------------|--------------|------------------------------------------------------|
| D d        | 23130-E1A-<br>XL-K-M    |            | Out of stock | Product prices will become visible after signing in. |
| D          | 23130-E1A-<br>XL-M      |            | Out of stock | Product prices will become visible after signing in. |
| D d        | 23130-E1A-<br>XL-K-M-C3 |            | Out of stock | Product prices will become visible after signing in. |
| D of Carte | 23130-E1-XL-<br>TVPB    |            | Out of stock | Product prices will become visible after signing in. |
| D          | 23130-E1A-<br>XL-M-C3   |            | Out of stock | Product prices will become visible after signing in. |
|            | 23130-E1-XL-<br>K-TVPB  |            | Out of stock | Product prices will become visible after signing in. |