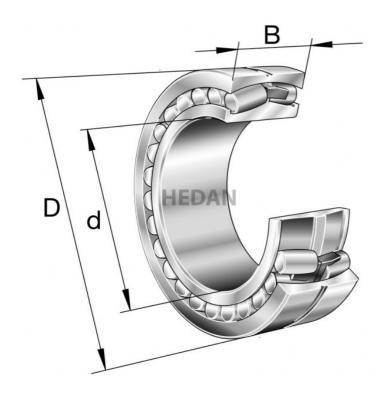

23130

## Variants

|       | Index                   | Attributes | Availability | Price                                                   |
|-------|-------------------------|------------|--------------|---------------------------------------------------------|
| Da    | 23130-E1A-<br>XL-K-M-C3 |            | Out of stock | Product prices will become<br>visible after signing in. |
| Da    | 23130-E1A-<br>XL-M      |            | Out of stock | Product prices will become<br>visible after signing in. |
|       | 23130-E1-XL-<br>TVPB    |            | Out of stock | Product prices will become visible after signing in.    |
| D a 1 | 23130-E1A-<br>XL-M-C3   |            | Out of stock | Product prices will become visible after signing in.    |
|       | 23130-E1-XL-<br>K-TVPB  |            | Out of stock | Product prices will become visible after signing in.    |
| Da    | 23130-E1A-<br>XL-K-M    |            | Out of stock | Product prices will become visible after signing in.    |