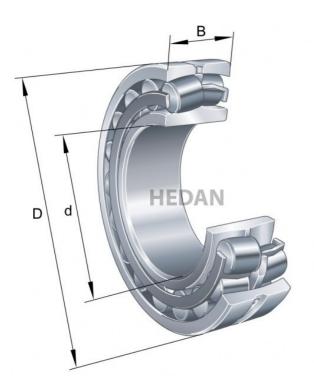

## **Variants**

|     | Index                   | Attributes | Availability | Price                                                |
|-----|-------------------------|------------|--------------|------------------------------------------------------|
|     | 23130-E1-XL-<br>K-TVPB  |            | Out of stock | Product prices will become visible after signing in. |
| D d | 23130-E1A-<br>XL-M      |            | Out of stock | Product prices will become visible after signing in. |
| D d | 23130-E1A-<br>XL-K-M-C3 |            | Out of stock | Product prices will become visible after signing in. |
|     | 23130-E1-XL-<br>TVPB    |            | Out of stock | Product prices will become visible after signing in. |
| D d | 23130-E1A-<br>XL-M-C3   |            | Out of stock | Product prices will become visible after signing in. |
| D d | 23130-E1A-<br>XL-K-M    |            | Out of stock | Product prices will become visible after signing in. |