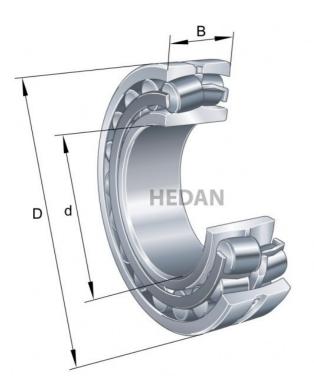

## **Variants**

|     | Index                   | Attributes | Availability | Price                                                |
|-----|-------------------------|------------|--------------|------------------------------------------------------|
|     | 23130-E1-XL-<br>TVPB    |            | Out of stock | Product prices will become visible after signing in. |
| D d | 23130-E1A-<br>XL-M      |            | Out of stock | Product prices will become visible after signing in. |
| D d | 23130-E1A-<br>XL-K-M-C3 |            | Out of stock | Product prices will become visible after signing in. |
| D d | 23130-E1A-<br>XL-M-C3   |            | Out of stock | Product prices will become visible after signing in. |
|     | 23130-E1-XL-<br>K-TVPB  |            | Out of stock | Product prices will become visible after signing in. |
| D d | 23130-E1A-<br>XL-K-M    |            | Out of stock | Product prices will become visible after signing in. |