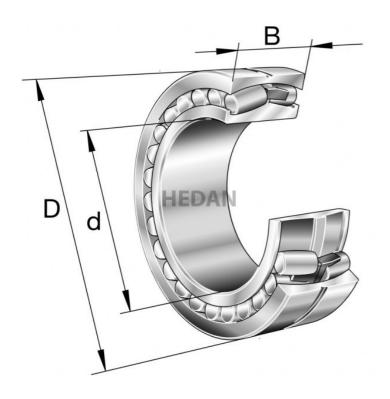

23132

## Variants

|       | Index                     | Attributes | Availability | Price                                                |
|-------|---------------------------|------------|--------------|------------------------------------------------------|
| Da    | 23132-E1A-<br>XL-M        |            | Out of stock | Product prices will become visible after signing in. |
| Da    | 23132-E1A-<br>XL-M-C3     |            | Out of stock | Product prices will become visible after signing in. |
| D d 1 | 23132-E1A-<br>XL-K-M-C3   |            | Out of stock | Product prices will become visible after signing in. |
| D d 1 | 23132-E1A-<br>XL-K-M      |            | Out of stock | Product prices will become visible after signing in. |
|       | 23132-E1-XL-<br>K-TVPB    |            | Out of stock | Product prices will become visible after signing in. |
|       | 23132-E1-XL-<br>K-TVPB-C3 |            | Out of stock | Product prices will become visible after signing in. |
|       | 23132-E1-XL-<br>TVPB      |            | Out of stock | Product prices will become visible after signing in. |