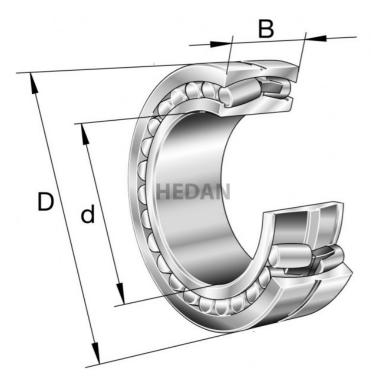

## **Variants**

|     | Index                     | Attributes | Availability | Price                                                |
|-----|---------------------------|------------|--------------|------------------------------------------------------|
| D d | 23132-E1A-<br>XL-M-C3     |            | Out of stock | Product prices will become visible after signing in. |
| D d | 23132-E1A-<br>XL-K-M-C3   |            | Out of stock | Product prices will become visible after signing in. |
| D d | 23132-E1A-<br>XL-K-M      |            | Out of stock | Product prices will become visible after signing in. |
| D d | 23132-E1A-<br>XL-M        |            | Out of stock | Product prices will become visible after signing in. |
|     | 23132-E1-XL-<br>K-TVPB    |            | Out of stock | Product prices will become visible after signing in. |
|     | 23132-E1-XL-<br>K-TVPB-C3 |            | Out of stock | Product prices will become visible after signing in. |
|     | 23132-E1-XL-<br>TVPB      |            | Out of stock | Product prices will become visible after signing in. |