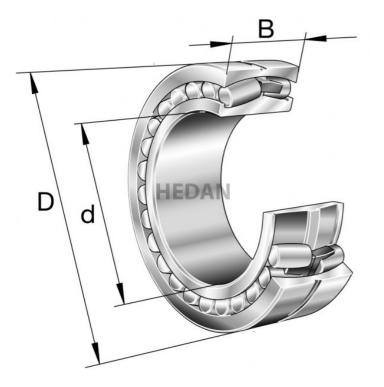

23132

## **Variants**

|     | Index                     | Attributes | Availability | Price                                                |
|-----|---------------------------|------------|--------------|------------------------------------------------------|
| D d | 23132-E1A-<br>XL-K-M      |            | Out of stock | Product prices will become visible after signing in. |
| D d | 23132-E1A-<br>XL-M-C3     |            | Out of stock | Product prices will become visible after signing in. |
| D d | 23132-E1A-<br>XL-K-M-C3   |            | Out of stock | Product prices will become visible after signing in. |
| D d | 23132-E1A-<br>XL-M        |            | Out of stock | Product prices will become visible after signing in. |
|     | 23132-E1-XL-<br>K-TVPB    |            | Out of stock | Product prices will become visible after signing in. |
|     | 23132-E1-XL-<br>K-TVPB-C3 |            | Out of stock | Product prices will become visible after signing in. |
|     | 23132-E1-XL-<br>TVPB      |            | Out of stock | Product prices will become visible after signing in. |