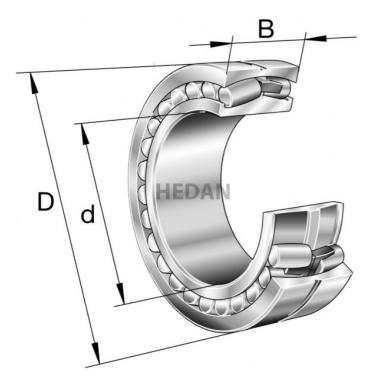

## **Variants**

|     | Index                     | Attributes | Availability | Price                                                |
|-----|---------------------------|------------|--------------|------------------------------------------------------|
| D d | 23132-E1A-<br>XL-K-M-C3   |            | Out of stock | Product prices will become visible after signing in. |
| D d | 23132-E1A-<br>XL-M-C3     |            | Out of stock | Product prices will become visible after signing in. |
| D d | 23132-E1A-<br>XL-K-M      |            | Out of stock | Product prices will become visible after signing in. |
| D d | 23132-E1A-<br>XL-M        |            | Out of stock | Product prices will become visible after signing in. |
|     | 23132-E1-XL-<br>K-TVPB    |            | Out of stock | Product prices will become visible after signing in. |
|     | 23132-E1-XL-<br>K-TVPB-C3 |            | Out of stock | Product prices will become visible after signing in. |
|     | 23132-E1-XL-<br>TVPB      |            | Out of stock | Product prices will become visible after signing in. |