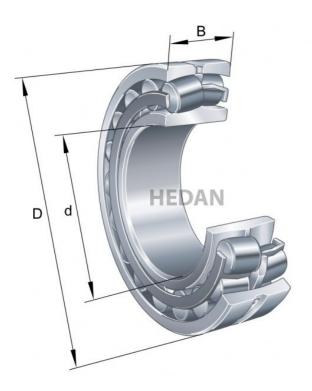

23132

## **Variants**

|      | Index                     | Attributes | Availability | Price                                                |
|------|---------------------------|------------|--------------|------------------------------------------------------|
|      | 23132-E1-XL-<br>K-TVPB    |            | Out of stock | Product prices will become visible after signing in. |
| D d  | 23132-E1A-<br>XL-M-C3     |            | Out of stock | Product prices will become visible after signing in. |
| D d  | 23132-E1A-<br>XL-K-M-C3   |            | Out of stock | Product prices will become visible after signing in. |
| D d  | 23132-E1A-<br>XL-K-M      |            | Out of stock | Product prices will become visible after signing in. |
| D) d | 23132-E1A-<br>XL-M        |            | Out of stock | Product prices will become visible after signing in. |
|      | 23132-E1-XL-<br>K-TVPB-C3 |            | Out of stock | Product prices will become visible after signing in. |
|      | 23132-E1-XL-<br>TVPB      |            | Out of stock | Product prices will become visible after signing in. |