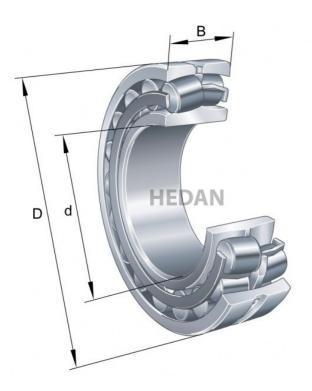

23132

## **Variants**

|     | Index                     | Attributes | Availability | Price                                                |
|-----|---------------------------|------------|--------------|------------------------------------------------------|
|     | 23132-E1-XL-<br>K-TVPB-C3 |            | Out of stock | Product prices will become visible after signing in. |
| D d | 23132-E1A-<br>XL-M-C3     |            | Out of stock | Product prices will become visible after signing in. |
| D d | 23132-E1A-<br>XL-K-M-C3   |            | Out of stock | Product prices will become visible after signing in. |
| D d | 23132-E1A-<br>XL-K-M      |            | Out of stock | Product prices will become visible after signing in. |
| D d | 23132-E1A-<br>XL-M        |            | Out of stock | Product prices will become visible after signing in. |
|     | 23132-E1-XL-<br>K-TVPB    |            | Out of stock | Product prices will become visible after signing in. |
|     | 23132-E1-XL-<br>TVPB      |            | Out of stock | Product prices will become visible after signing in. |