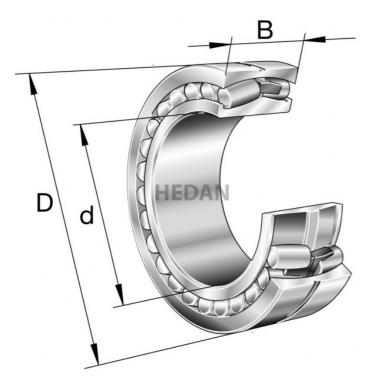

## **Variants**

|     | Index                     | Attributes | Availability | Price                                                |
|-----|---------------------------|------------|--------------|------------------------------------------------------|
| D d | 23134-E1A-<br>XL-K-M      |            | Low          | Product prices will become visible after signing in. |
| D d | 23134-E1A-<br>XL-M        |            | Out of stock | Product prices will become visible after signing in. |
|     | 23134-E1-XL-<br>K-TVPB-C3 |            | Out of stock | Product prices will become visible after signing in. |
| D d | 23134-E1A-<br>XL-K-M-C3   |            | Out of stock | Product prices will become visible after signing in. |
|     | 23134-E1-XL-<br>K-TVPB    |            | Out of stock | Product prices will become visible after signing in. |
|     | 23134-E1-XL-<br>TVPB      |            | Out of stock | Product prices will become visible after signing in. |
| D d | 23134-E1A-<br>XL-M-C3     |            | Out of stock | Product prices will become visible after signing in. |
| D 4 | 23134-E1-XL-<br>TVPB-C3   |            | Out of stock | Product prices will become visible after signing in. |