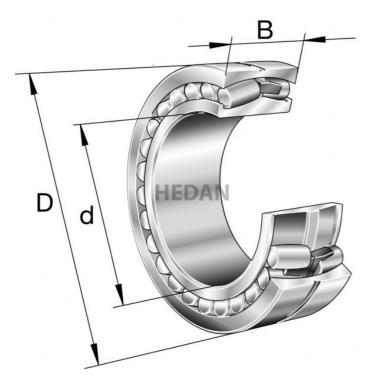

23134

## **Variants**

|     | Index                     | Attributes | Availability | Price                                                |
|-----|---------------------------|------------|--------------|------------------------------------------------------|
| D d | 23134-E1A-<br>XL-M        |            | Out of stock | Product prices will become visible after signing in. |
|     | 23134-E1-XL-<br>K-TVPB-C3 |            | Out of stock | Product prices will become visible after signing in. |
| D d | 23134-E1A-<br>XL-K-M-C3   |            | Out of stock | Product prices will become visible after signing in. |
|     | 23134-E1-XL-<br>K-TVPB    |            | Out of stock | Product prices will become visible after signing in. |
| D d | 23134-E1A-<br>XL-K-M      |            | Low          | Product prices will become visible after signing in. |
|     | 23134-E1-XL-<br>TVPB      |            | Out of stock | Product prices will become visible after signing in. |
| D d | 23134-E1A-<br>XL-M-C3     |            | Out of stock | Product prices will become visible after signing in. |
|     | 23134-E1-XL-<br>TVPB-C3   |            | Out of stock | Product prices will become visible after signing in. |