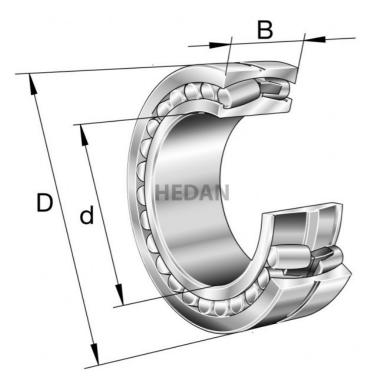

23134

## **Variants**

|     | Index                     | Attributes | Availability | Price                                                |
|-----|---------------------------|------------|--------------|------------------------------------------------------|
| D d | 23134-E1A-<br>XL-M-C3     |            | Out of stock | Product prices will become visible after signing in. |
| D d | 23134-E1A-<br>XL-M        |            | Out of stock | Product prices will become visible after signing in. |
|     | 23134-E1-XL-<br>K-TVPB-C3 |            | Out of stock | Product prices will become visible after signing in. |
| D d | 23134-E1A-<br>XL-K-M-C3   |            | Out of stock | Product prices will become visible after signing in. |
|     | 23134-E1-XL-<br>K-TVPB    |            | Out of stock | Product prices will become visible after signing in. |
| D d | 23134-E1A-<br>XL-K-M      |            | Low          | Product prices will become visible after signing in. |
|     | 23134-E1-XL-<br>TVPB      |            | Out of stock | Product prices will become visible after signing in. |
|     | 23134-E1-XL-<br>TVPB-C3   |            | Out of stock | Product prices will become visible after signing in. |