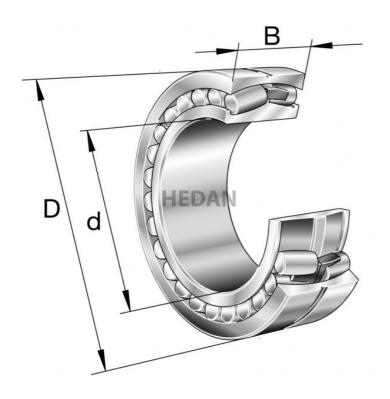

23134

## Variants

|       | Index                     | Attributes | Availability | Price                                                |
|-------|---------------------------|------------|--------------|------------------------------------------------------|
| Da    | 23134-E1A-<br>XL-K-M-C3   |            | Out of stock | Product prices will become visible after signing in. |
| D d 1 | 23134-E1A-<br>XL-M        |            | Out of stock | Product prices will become visible after signing in. |
|       | 23134-E1-XL-<br>K-TVPB-C3 |            | Out of stock | Product prices will become visible after signing in. |
|       | 23134-E1-XL-<br>K-TVPB    |            | Out of stock | Product prices will become visible after signing in. |
| D a 1 | 23134-E1A-<br>XL-K-M      |            | Low          | Product prices will become visible after signing in. |
|       | 23134-E1-XL-<br>TVPB      |            | Out of stock | Product prices will become visible after signing in. |
| D a   | 23134-E1A-<br>XL-M-C3     |            | Out of stock | Product prices will become visible after signing in. |
|       | 23134-E1-XL-<br>TVPB-C3   |            | Out of stock | Product prices will become visible after signing in. |