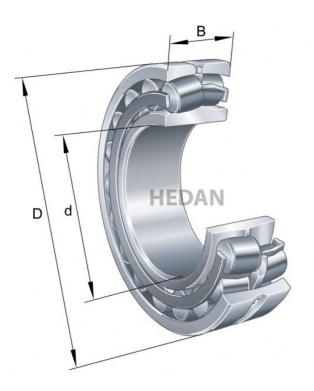

## **Variants**

|     | Index                     | Attributes | Availability | Price                                                |
|-----|---------------------------|------------|--------------|------------------------------------------------------|
|     | 23134-E1-XL-<br>K-TVPB    |            | Out of stock | Product prices will become visible after signing in. |
| D d | 23134-E1A-<br>XL-M        |            | Out of stock | Product prices will become visible after signing in. |
|     | 23134-E1-XL-<br>K-TVPB-C3 |            | Out of stock | Product prices will become visible after signing in. |
| D d | 23134-E1A-<br>XL-K-M-C3   |            | Out of stock | Product prices will become visible after signing in. |
| D d | 23134-E1A-<br>XL-K-M      |            | Low          | Product prices will become visible after signing in. |
|     | 23134-E1-XL-<br>TVPB      |            | Out of stock | Product prices will become visible after signing in. |
| D d | 23134-E1A-<br>XL-M-C3     |            | Out of stock | Product prices will become visible after signing in. |
|     | 23134-E1-XL-<br>TVPB-C3   |            | Out of stock | Product prices will become visible after signing in. |