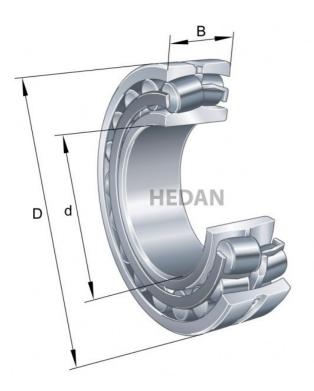

## **Variants**

|     | Index                     | Attributes | Availability | Price                                                |
|-----|---------------------------|------------|--------------|------------------------------------------------------|
|     | 23134-E1-XL-<br>TVPB      |            | Out of stock | Product prices will become visible after signing in. |
| D d | 23134-E1A-<br>XL-M        |            | Out of stock | Product prices will become visible after signing in. |
|     | 23134-E1-XL-<br>K-TVPB-C3 |            | Out of stock | Product prices will become visible after signing in. |
| D d | 23134-E1A-<br>XL-K-M-C3   |            | Out of stock | Product prices will become visible after signing in. |
|     | 23134-E1-XL-<br>K-TVPB    |            | Out of stock | Product prices will become visible after signing in. |
| D d | 23134-E1A-<br>XL-K-M      |            | Low          | Product prices will become visible after signing in. |
| D d | 23134-E1A-<br>XL-M-C3     |            | Out of stock | Product prices will become visible after signing in. |
|     | 23134-E1-XL-<br>TVPB-C3   |            | Out of stock | Product prices will become visible after signing in. |