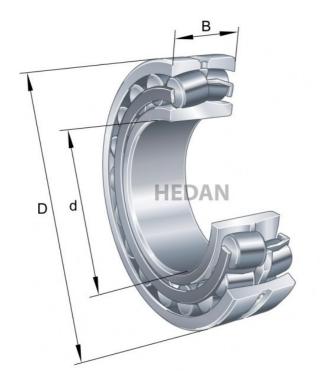

23134

## Variants

|       | Index                     | Attributes | Availability | Price                                                |
|-------|---------------------------|------------|--------------|------------------------------------------------------|
|       | 23134-E1-XL-<br>TVPB-C3   |            | Out of stock | Product prices will become visible after signing in. |
| D a   | 23134-E1A-<br>XL-M        |            | Out of stock | Product prices will become visible after signing in. |
|       | 23134-E1-XL-<br>K-TVPB-C3 |            | Out of stock | Product prices will become visible after signing in. |
| D d 1 | 23134-E1A-<br>XL-K-M-C3   |            | Out of stock | Product prices will become visible after signing in. |
|       | 23134-E1-XL-<br>K-TVPB    |            | Out of stock | Product prices will become visible after signing in. |
| Da    | 23134-E1A-<br>XL-K-M      |            | Low          | Product prices will become visible after signing in. |
|       | 23134-E1-XL-<br>TVPB      |            | Out of stock | Product prices will become visible after signing in. |
| D a   | 23134-E1A-<br>XL-M-C3     |            | Out of stock | Product prices will become visible after signing in. |