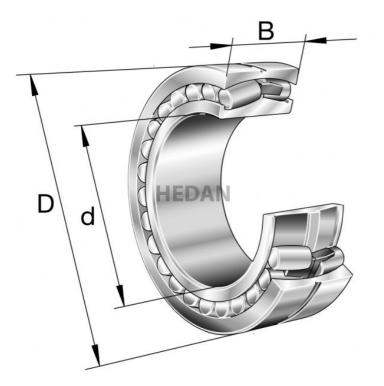

## **Variants**

|     | Index                     | Attributes | Availability | Price                                                |
|-----|---------------------------|------------|--------------|------------------------------------------------------|
| D d | 23136-E1A-<br>XL-M        |            | Out of stock | Product prices will become visible after signing in. |
|     | 23136-E1-XL-<br>K-TVPB-C3 |            | Out of stock | Product prices will become visible after signing in. |
|     | 23136-E1-XL-<br>TVPB-C3   |            | Out of stock | Product prices will become visible after signing in. |
| D d | 23136-E1A-<br>XL-K-M-C3   |            | Low          | Product prices will become visible after signing in. |
| D d | 23136-E1A-<br>XL-M-C3     |            | Out of stock | Product prices will become visible after signing in. |
| D d | 23136-E1A-<br>XL-K-M      |            | Low          | Product prices will become visible after signing in. |
|     | 23136-E1-XL-<br>TVPB      |            | Out of stock | Product prices will become visible after signing in. |
|     | 23136-E1-XL-<br>K-TVPB    |            | Out of stock | Product prices will become visible after signing in. |