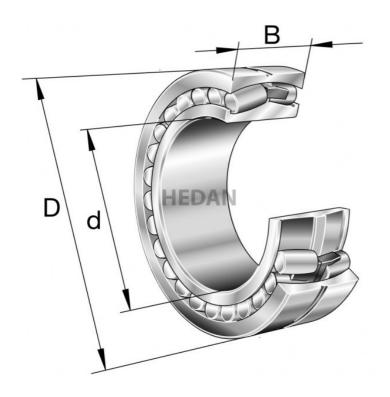

23136

## Variants

|       | Index                     | Attributes | Availability | Price                                                |
|-------|---------------------------|------------|--------------|------------------------------------------------------|
| Da    | 23136-E1A-<br>XL-M-C3     |            | Out of stock | Product prices will become visible after signing in. |
|       | 23136-E1-XL-<br>K-TVPB-C3 |            | Out of stock | Product prices will become visible after signing in. |
|       | 23136-E1-XL-<br>TVPB-C3   |            | Out of stock | Product prices will become visible after signing in. |
| D d 1 | 23136-E1A-<br>XL-K-M-C3   |            | Low          | Product prices will become visible after signing in. |
| D d 1 | 23136-E1A-<br>XL-K-M      |            | Low          | Product prices will become visible after signing in. |
|       | 23136-E1-XL-<br>TVPB      |            | Out of stock | Product prices will become visible after signing in. |
| D d   | 23136-E1A-<br>XL-M        |            | Out of stock | Product prices will become visible after signing in. |
|       | 23136-E1-XL-<br>K-TVPB    |            | Out of stock | Product prices will become visible after signing in. |