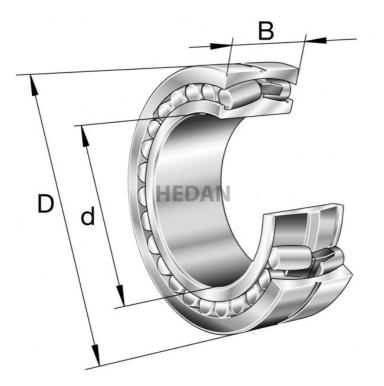

## **Variants**

|     | Index                     | Attributes | Availability | Price                                                |
|-----|---------------------------|------------|--------------|------------------------------------------------------|
| D d | 23136-E1A-<br>XL-K-M-C3   |            | Low          | Product prices will become visible after signing in. |
| D   | 23136-E1-XL-<br>K-TVPB-C3 |            | Out of stock | Product prices will become visible after signing in. |
| 0 4 | 23136-E1-XL-<br>TVPB-C3   |            | Out of stock | Product prices will become visible after signing in. |
| D d | 23136-E1A-<br>XL-M-C3     |            | Out of stock | Product prices will become visible after signing in. |
| D d | 23136-E1A-<br>XL-K-M      |            | Low          | Product prices will become visible after signing in. |
|     | 23136-E1-XL-<br>TVPB      |            | Out of stock | Product prices will become visible after signing in. |
| D d | 23136-E1A-<br>XL-M        |            | Out of stock | Product prices will become visible after signing in. |
| D   | 23136-E1-XL-<br>K-TVPB    |            | Out of stock | Product prices will become visible after signing in. |