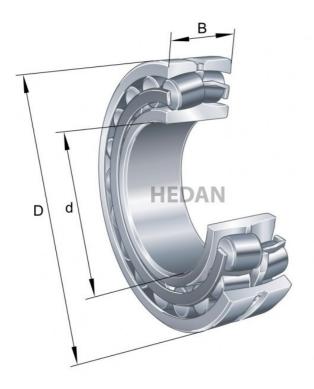

## **Variants**

|     | Index                     | Attributes | Availability | Price                                                |
|-----|---------------------------|------------|--------------|------------------------------------------------------|
|     | 23136-E1-XL-<br>K-TVPB    |            | Out of stock | Product prices will become visible after signing in. |
|     | 23136-E1-XL-<br>K-TVPB-C3 |            | Out of stock | Product prices will become visible after signing in. |
|     | 23136-E1-XL-<br>TVPB-C3   |            | Out of stock | Product prices will become visible after signing in. |
| D d | 23136-E1A-<br>XL-K-M-C3   |            | Low          | Product prices will become visible after signing in. |
| D d | 23136-E1A-<br>XL-M-C3     |            | Out of stock | Product prices will become visible after signing in. |
| D d | 23136-E1A-<br>XL-K-M      |            | Low          | Product prices will become visible after signing in. |
| D 4 | 23136-E1-XL-<br>TVPB      |            | Out of stock | Product prices will become visible after signing in. |
| D d | 23136-E1A-<br>XL-M        |            | Out of stock | Product prices will become visible after signing in. |