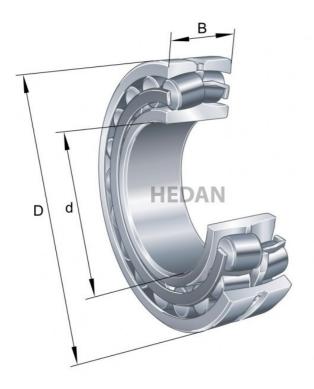

## **Variants**

|     | Index                     | Attributes | Availability | Price                                                |
|-----|---------------------------|------------|--------------|------------------------------------------------------|
|     | 23136-E1-XL-<br>K-TVPB-C3 |            | Out of stock | Product prices will become visible after signing in. |
|     | 23136-E1-XL-<br>TVPB-C3   |            | Out of stock | Product prices will become visible after signing in. |
| D d | 23136-E1A-<br>XL-K-M-C3   |            | Low          | Product prices will become visible after signing in. |
| D d | 23136-E1A-<br>XL-M-C3     |            | Out of stock | Product prices will become visible after signing in. |
| D d | 23136-E1A-<br>XL-K-M      |            | Low          | Product prices will become visible after signing in. |
|     | 23136-E1-XL-<br>TVPB      |            | Out of stock | Product prices will become visible after signing in. |
| D d | 23136-E1A-<br>XL-M        |            | Out of stock | Product prices will become visible after signing in. |
| D   | 23136-E1-XL-<br>K-TVPB    |            | Out of stock | Product prices will become visible after signing in. |