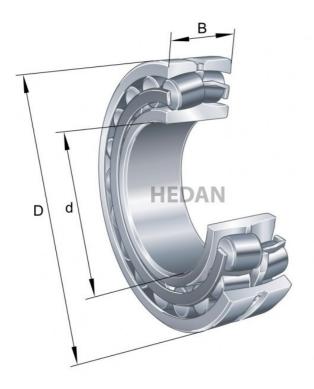

## **Variants**

|     | Index                     | Attributes | Availability | Price                                                |
|-----|---------------------------|------------|--------------|------------------------------------------------------|
|     | 23136-E1-XL-<br>TVPB      |            | Out of stock | Product prices will become visible after signing in. |
| D   | 23136-E1-XL-<br>K-TVPB-C3 |            | Out of stock | Product prices will become visible after signing in. |
|     | 23136-E1-XL-<br>TVPB-C3   |            | Out of stock | Product prices will become visible after signing in. |
| D d | 23136-E1A-<br>XL-K-M-C3   |            | Low          | Product prices will become visible after signing in. |
| D d | 23136-E1A-<br>XL-M-C3     |            | Out of stock | Product prices will become visible after signing in. |
| D d | 23136-E1A-<br>XL-K-M      |            | Low          | Product prices will become visible after signing in. |
| D d | 23136-E1A-<br>XL-M        |            | Out of stock | Product prices will become visible after signing in. |
|     | 23136-E1-XL-<br>K-TVPB    |            | Out of stock | Product prices will become visible after signing in. |