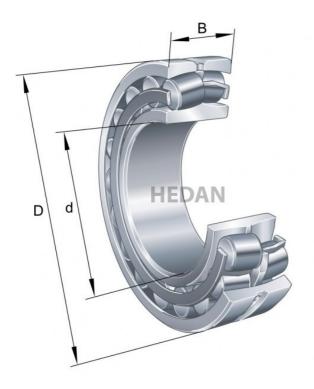

## **Variants**

|     | Index                     | Attributes | Availability | Price                                                |
|-----|---------------------------|------------|--------------|------------------------------------------------------|
|     | 23136-E1-XL-<br>TVPB-C3   |            | Out of stock | Product prices will become visible after signing in. |
|     | 23136-E1-XL-<br>K-TVPB-C3 |            | Out of stock | Product prices will become visible after signing in. |
| D d | 23136-E1A-<br>XL-K-M-C3   |            | Low          | Product prices will become visible after signing in. |
| D d | 23136-E1A-<br>XL-M-C3     |            | Out of stock | Product prices will become visible after signing in. |
| D d | 23136-E1A-<br>XL-K-M      |            | Low          | Product prices will become visible after signing in. |
|     | 23136-E1-XL-<br>TVPB      |            | Out of stock | Product prices will become visible after signing in. |
| D d | 23136-E1A-<br>XL-M        |            | Out of stock | Product prices will become visible after signing in. |
| D   | 23136-E1-XL-<br>K-TVPB    |            | Out of stock | Product prices will become visible after signing in. |